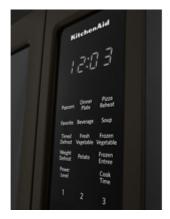

## 9 Quick-Touch Cycles Including Six Sensor Cycles

Takes the guesswork out of getting exceptional results from your microwave. The microwave will automatically adjust cooking time based on a menu of preprogrammed, menu-driven cycles.

#### **Timed Defrost**

Allows intuitive operation by automatically setting the microwave oven's power level at 30% for the amount of time you select.

### Electronic Controls with LED Display

Make the microwave easy to use and provide a display that shows the functions that are being programmed.