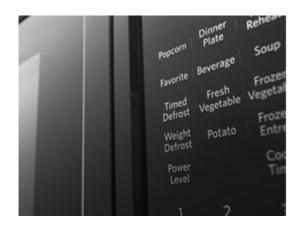

## 9 Quick-Touch Cycles Including Six Sensor Cycles

Takes the guesswork out of getting exceptional results from your microwave. The microwave will automatically adjust cooking time based on a menu of preprogrammed, menu-driven cycles.

#### **Timed Defrost**

Allows intuitive operation by automatically setting the microwave oven's power level at 30% for the amount of time you select.

### Electronic Controls with LED Display

Make the microwave easy to use and provide a display that shows the functions that are being programmed.