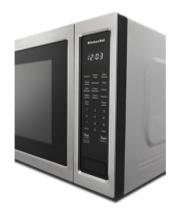

# 24" Countertop Microwave Oven - 1200 Watt

Model: KMCS3022GSS

Color: Stainless Steel

MSRP: \$589.00

Wish List

Compare

# 24" COUNTERTOP MICROWAVE OVEN - 1200 WATT

Our roomiest countertop microwave expands your culinary horizons even beyond its spacious 2.2 cu. ft. capacity with nine sensor-driven and pre-programmed cooking cycles to eliminate guesswork, precise timed defrosting, plus convenient electronic controls and LED displays. The 16 9/16" turntable is recessed to maximize the oven's extra-large capacity. Available 30" or 27" Trim Kits provide a sleek built-in look when paired with a single wall oven.