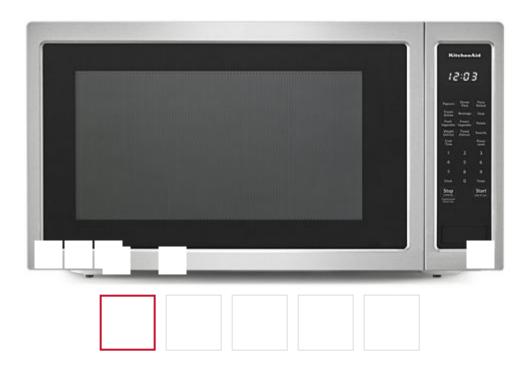

# 24" Countertop Microwave Oven - 1200 Watt

Model: KMCS3022GSS

Color: Stainless Steel

MSRP: \$589.00

Wish List

Compare

# 24" COUNTERTOP MICROWAVE OVEN - 1200 WATT

Our roomiest countertop microwave expands your culinary horizons even beyond its spacious 2.2 cu. ft. capacity with nine sensor-driven and pre-programmed cooking cycles to eliminate guesswork, precise timed defrosting, plus convenient electronic controls and LED displays. The 16 9/16" turntable is recessed to maximize the oven's extra-large capacity. Available 30" or 27" Trim Kits provide a sleek built-in look when paired with a single wall oven.