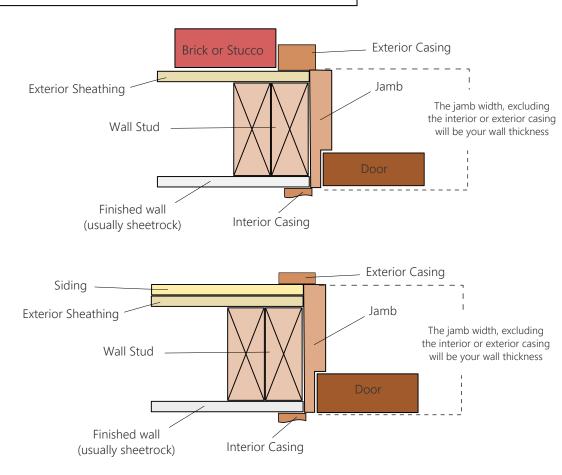

## www.TriSupplyHomeTeam.com

Door frames need to match the thickness of the wall. These diagrams may help you better undertand what to measure. Brick or Stucco installations are slightly different. Sometimes an additional sub-casing is needed for brick installations.

For 2x4 walls with brick or stucco -4-9/16"For 2x4 walls with Hardy Plank siding -5-1/4"For 2x6 walls with brick or stucco -6-9/16"

If you need some help, don't worry. Just speak with one of our trained professionals at your local Tri-Supply showroom. We've been building doors for over 50 years and are ready to help you with yours.